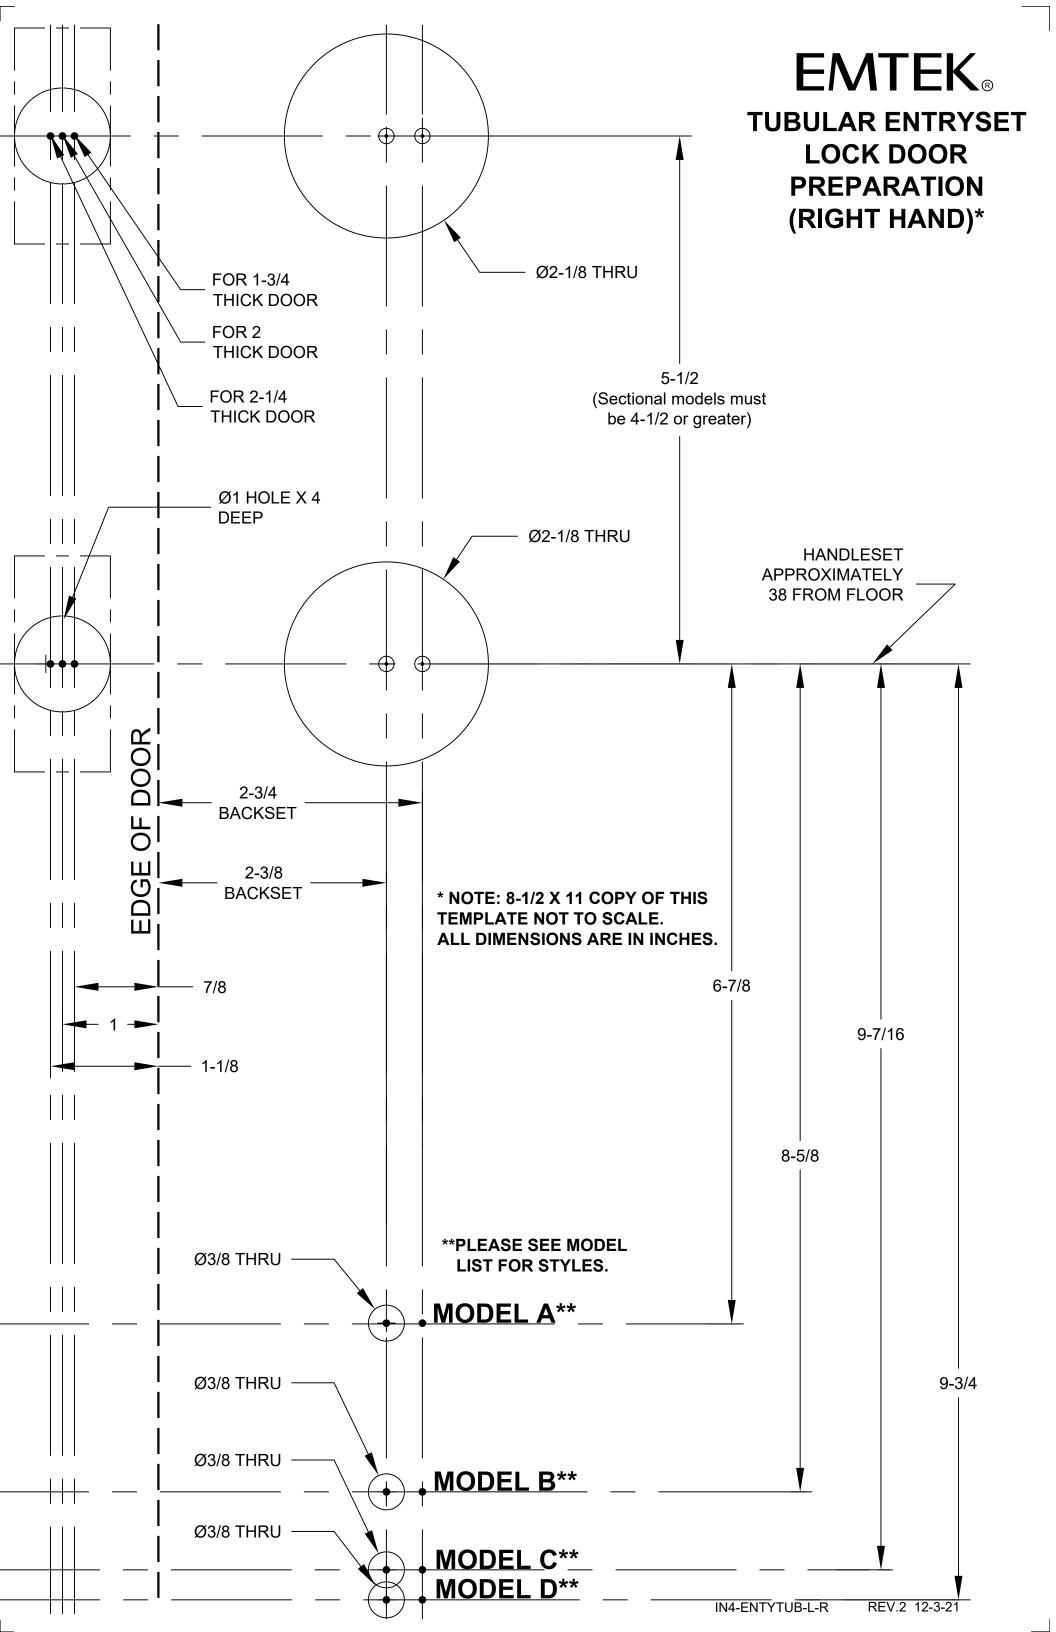

### Tubular Entryset Lock Model Description

REV. 20 06/12/2023

# MODEL "A"

DENVER, REMINGTON RECTANGULAR MONOLITHIC & SECTIONAL

### MODEL "B"

ART NOUVEAU, OCTAGON, IMPERIAL, MELROSE, RIBBON & REED, OVAL RIBBON & REED ARTS & CRAFTS MONOLITHIC & FULL LENGTH WILSHIRE, HAMDEM, LAFAYETTE, NORMANDY KNOXVILLE, ORLEANS, OCTAGON, APOLLO, ORION ZEUS, ARES, BADEN, DAVOS, LAUSANNE EMTouch,<sup>™</sup> RIDGEMONT, LOGAN, BRIGHTON MARTINIQUE, URBAN MODERN SECTIONAL TRANSITIONAL HERITAGE MONOLITHIC & SECTIONAL, HERCULES SMOOTH/KNURLED SECTIONAL & MONOLITHIC HERCULES SMOOTH/KNURLED FULL LENGTH

## MODEL "C"

GREELEY, TUSCANY, RICHMOND MARIETTA, SARATOGA, NASHVILLE RECTANGULAR FULL LENGTH, WILMINGTON QUINCY, FRANKLIN, ADAMS, JEFFERSON RUSTIC MODERN RECTANGULAR SECTIONAL, MONOLITHIC & FULL LENGTH

#### MODEL "D" SAN CARLOS