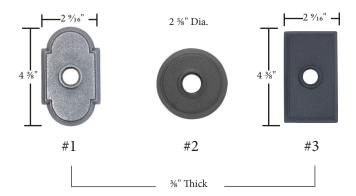

#### **Wrought Steel**

- Same dimensions for doorbell buttons
- Screw-to-Screw for rosette/doorbell buttons 1%"

TS-ROS REV19 11/15/2019