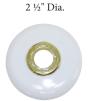

#### **Wrought Steel**

- Same dimensions for doorbell buttons
- Screw-to-Screw for rosette/doorbell buttons 1%"

TS-ROS REV19 11/15/2019