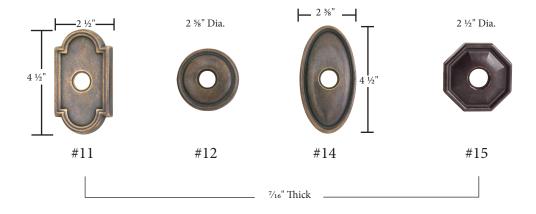

## SANDCAST BRONZE & LOST WAX CAST BRONZE

Technical Specifications

#### **Lost Wax Cast Bronze**

.....