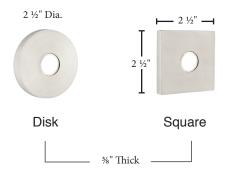

# MODERN BRASS, STRETTO & STAINLESS STEEL Technical Specifications

#### **Stainless Steel**