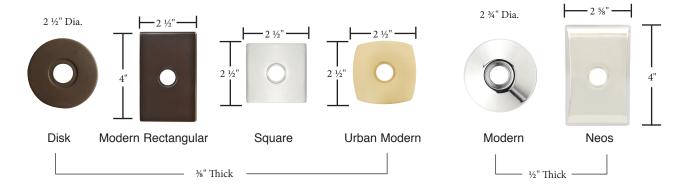

# MODERN BRASS, STRETTO & STAINLESS STEEL Technical Specifications

#### **Modern Solid Brass**