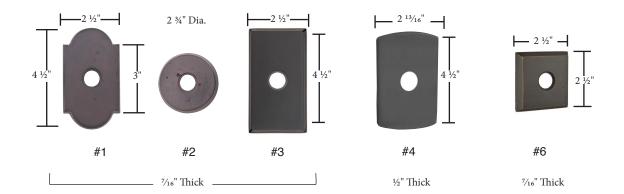

## SANDCAST BRONZE & LOST WAX CAST BRONZE

Technical Specifications

#### **Sandcast Bronze**