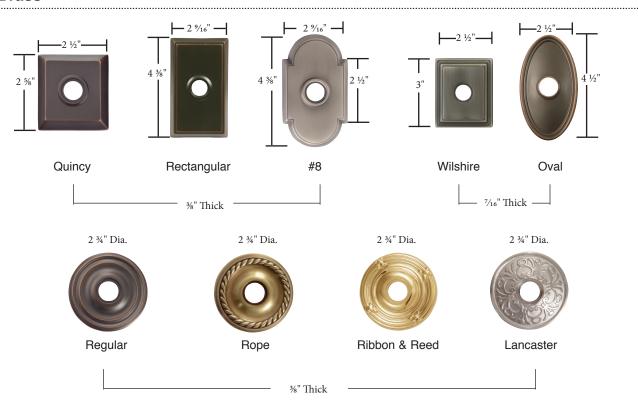

## SANDCAST BRONZE & LOST WAX CAST BRONZE

Technical Specifications

#### **Sandcast Bronze**

#### **Lost Wax Cast Bronze**

.....