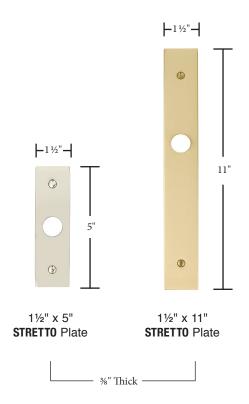

# MODERN BRASS, STRETTO & STAINLESS STEEL Technical Specifications

#### **STRETTO Solid Brass**