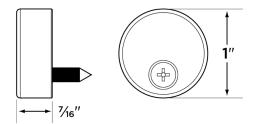

Spacer

Anti-jump Disc

**SERIES** 

Style Barn Door Flat Track

**Hardware Kit** 

with Soft Open & Close System

Finishes Black (BLK)

Silver (SLVR) Gold (GLD)