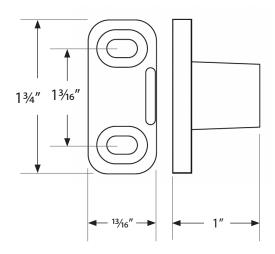

Spacer

Anti-jump Disc

**SERIES** 

Style Barn Door Flat Track

**Hardware Kit** 

with Soft Open & Close System

Finishes Black (BLK)

Silver (SLVR) Gold (GLD)