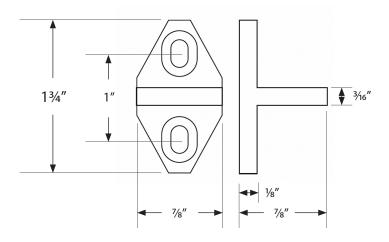

Spacer

Anti-jump Disc

**SERIES** 

Style Barn Door Flat Track

**Hardware Kit** 

with Soft Open & Close System

Finishes Black (BLK)

Silver (SLVR) Gold (GLD)