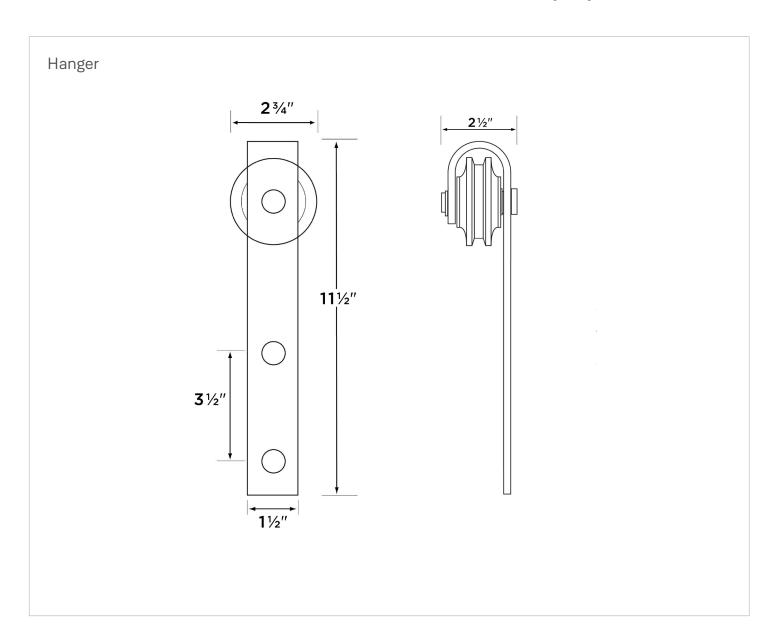

**SERIES** 

Style Barn Door Flat Track

**Hardware Kit** 

with Soft Open & Close System

Finishes Black (BLK)

Silver (SLVR) Gold (GLD)





**SERIES** 

Style Barn Door Flat Track

**Hardware Kit** 

with Soft Open & Close System

Finishes Black (BLK)

Silver (SLVR) Gold (GLD)





**SERIES** 

Style Barn Door Flat Track

**Hardware Kit** 

with Soft Open & Close System

Finishes Black (BLK)

Silver (SLVR)





**SERIES** 

Style Barn Door Flat Track

**Hardware Kit** 

with Soft Open & Close System

Finishes Blac

Black (BLK) Silver (SLVR) Gold (GLD)

Spacer



Anti-jump Disc





**SERIES** 

Style Barn Door Flat Track

**Hardware Kit** 

with Soft Open & Close System

Finishes Black (BLK)

Silver (SLVR) Gold (GLD)

### Single Floor Guide



Double Floor Guide