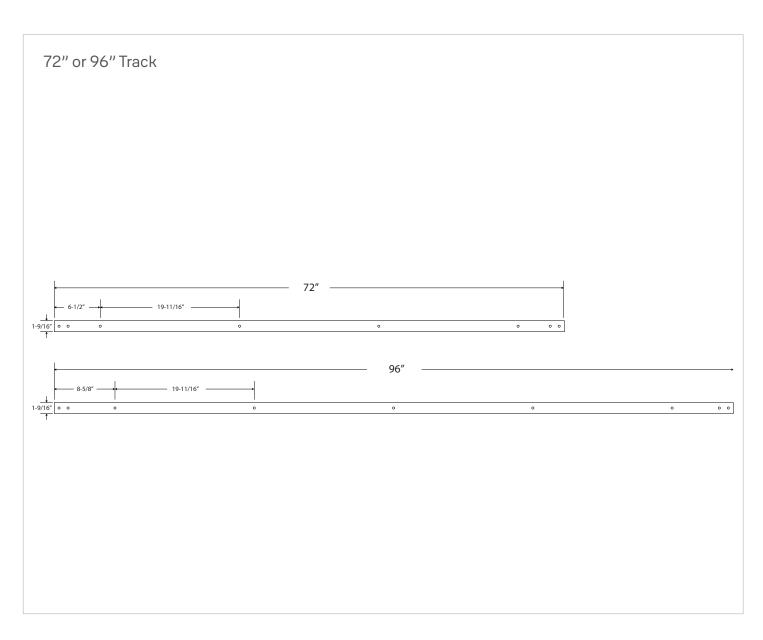

**SERIES** 

Style Barn Door Flat Track

**Hardware Kit** 

with Soft Open & Close System

Finishes Black (BLK)

Silver (SLVR) Gold (GLD)





**SERIES** 

Style Barn Door Flat Track

**Hardware Kit** 

with Soft Open & Close System

Finishes Black (BLK)

Silver (SLVR) Gold (GLD)





**SERIES** 

Style Barn Door Flat Track

**Hardware Kit** 

with Soft Open & Close System

Finishes Black (BLK)

Silver (SLVR)





**SERIES** 

Style Barn Door Flat Track

**Hardware Kit** 

with Soft Open & Close System

Finishes Blac

Black (BLK) Silver (SLVR) Gold (GLD)

Spacer



Anti-jump Disc





**SERIES** 

Style Barn Door Flat Track

**Hardware Kit** 

with Soft Open & Close System

Finishes Black (BLK)

Silver (SLVR) Gold (GLD)

### Single Floor Guide



Double Floor Guide