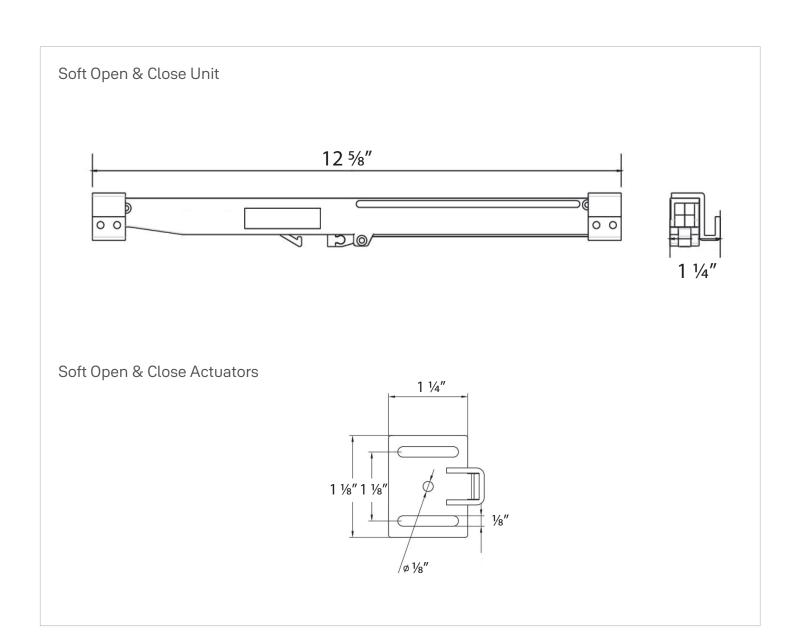

**SERIES** 

Style Barn Door Flat Track

**Hardware Kit** 

with Soft Open & Close System

Finishes Black (BLK)

Silver (SLVR) Gold (GLD)





**SERIES** 

Style Barn Door Flat Track

**Hardware Kit** 

with Soft Open & Close System

Finishes Black (BLK)

Silver (SLVR) Gold (GLD)





**SERIES** 

Style Barn Door Flat Track

**Hardware Kit** 

with Soft Open & Close System

Finishes Black (BLK)

Silver (SLVR)





**SERIES** 

Style Barn Door Flat Track

**Hardware Kit** 

with Soft Open & Close System

Finishes Blac

Black (BLK) Silver (SLVR) Gold (GLD)

Spacer



Anti-jump Disc





**SERIES** 

Style Barn Door Flat Track

**Hardware Kit** 

with Soft Open & Close System

Finishes Black (BLK)

Silver (SLVR) Gold (GLD)

### Single Floor Guide



Double Floor Guide