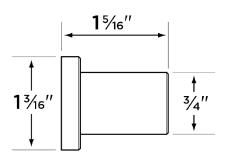

Spacer

Anti-jump Disc

**SERIES** 

Style Barn Door Flat Track

**Hardware Kit** 

with Soft Open & Close System

Finishes Black (BLK)

Silver (SLVR) Gold (GLD)